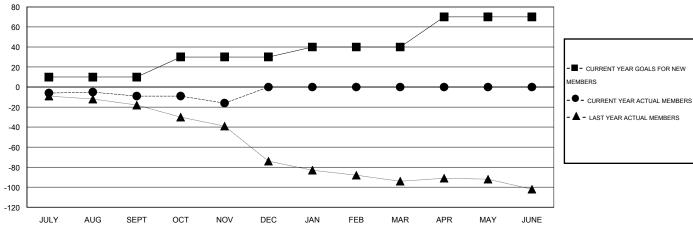

## GOALS AND ACTUAL NEW CLUBS CUMULATIVE

| DROPPED CLUBS: 0 |    | 29 CLUBS OF 62 ADDED 1 OR MORE<br>NEW MEMBERS | GENDER DISTRIBUTION   |              |     |
|------------------|----|-----------------------------------------------|-----------------------|--------------|-----|
|                  |    |                                               | MALE                  | 839 (63.90%) |     |
|                  |    |                                               | FEMALE                | 474 (36.10%) |     |
| DROPPED MEMBERS  |    |                                               |                       |              |     |
| DECEASED         | 5  | CLICK HERE FOR HEALTH ASSESSMENT DATA         |                       |              | 220 |
| CLUB CANCELLED   | 0  |                                               | FAMILY UNIT MEMBERS   |              | 239 |
| OTHER            | 69 |                                               | HEAD OF HOUSEHOLD     |              | 118 |
| TOTAL            | 74 |                                               | NON-HEAD OF HOUSEHOLD |              | 121 |