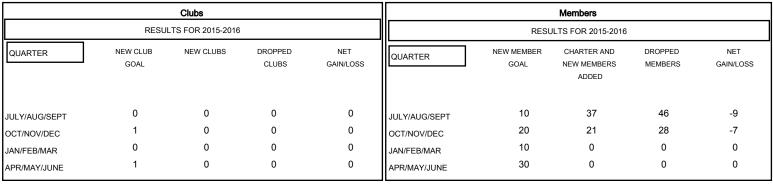

## GOALS AND ACTUAL NEW CLUBS CUMULATIVE

| DROPPED CLUBS: 0 |    | 29 CLUBS OF 62 ADDED 1 OR MORE<br>NEW MEMBERS | GENDER DISTRIBUTION   |              |     |
|------------------|----|-----------------------------------------------|-----------------------|--------------|-----|
|                  |    |                                               | MALE                  | 839 (63.90%) |     |
|                  |    |                                               | FEMALE                | 474 (36.10%) |     |
| DROPPED MEMBERS  |    |                                               |                       |              |     |
| DECEASED         | 5  | CLICK HERE FOR HEALTH ASSESSMENT DATA         |                       |              | 220 |
| CLUB CANCELLED   | 0  |                                               | FAMILY UNIT MEMBERS   |              | 239 |
| OTHER            | 69 |                                               | HEAD OF HOUSEHOLD     |              | 118 |
| TOTAL            | 74 |                                               | NON-HEAD OF HOUSEHOLD |              | 121 |